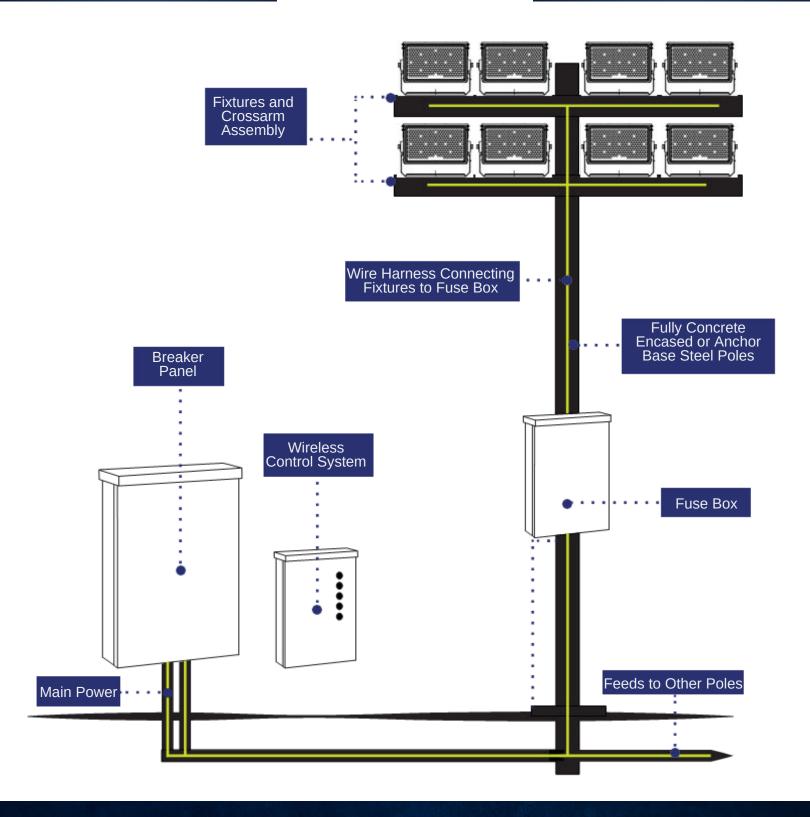

# System Drawing

#### **Fuse Box**

Drawings do not designate fuse size, wiring, NEMA Box Type, distribution block information, disconnect switch size, ampacity, and surge arrester specification

**Drawing depicts a typical Fuse Box** (Control Enclosure)

A customized Fuse Box will be Designed for any Specific Required Application A Fuses

B Ground Block

C Distribution Block

Disconnect Switch

E Wireless Antenna

Wireless Relay
Dimming-On/Off

\* Alternate Control Option \*
Simple On/Off No Dimming
Allows Digital Contactor (AirMesh Hub by Synapse)
the Ability to Remotely Turn Lights On/Off. This Option
DOES NOT allow Dimming Capability