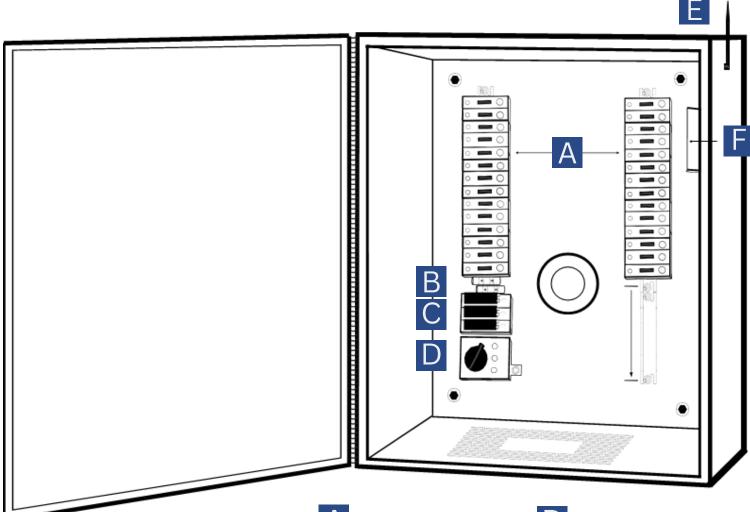

#### **Fuse Box**

Drawings do not designate fuse size, wiring, NEMA Box Type, distribution block information, disconnect switch size, ampacity, and surge arrester specification

**Drawing depicts a typical Fuse Box** (Control Enclosure)

A customized Fuse Box will be Designed for any Specific Required Application A Fuses

B Ground Block

C Distribution Block

Disconnect Switch

E Wireless Antenna

Wireless Relay
Dimming-On/Off

\* Alternate Control Option \*
Simple On/Off No Dimming
Allows Digital Contactor (AirMesh Hub by Synapse)
the Ability to Remotely Turn Lights On/Off. This Option
DOES NOT allow Dimming Capability