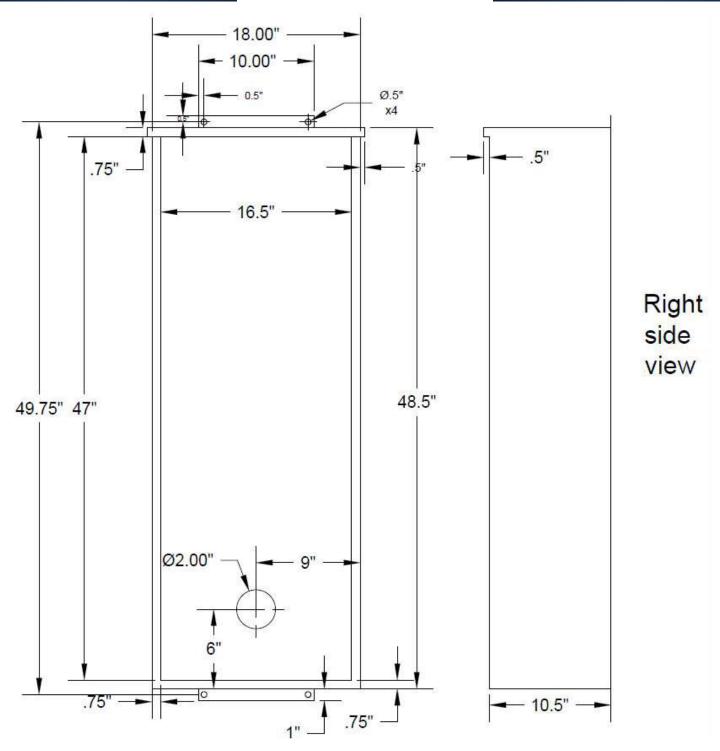

# Large Box

\*\*Drawings do not designate fuse size, wiring, NEMA box type, distribution block information, disconnect switch size, ampacity, and surge arrester specification