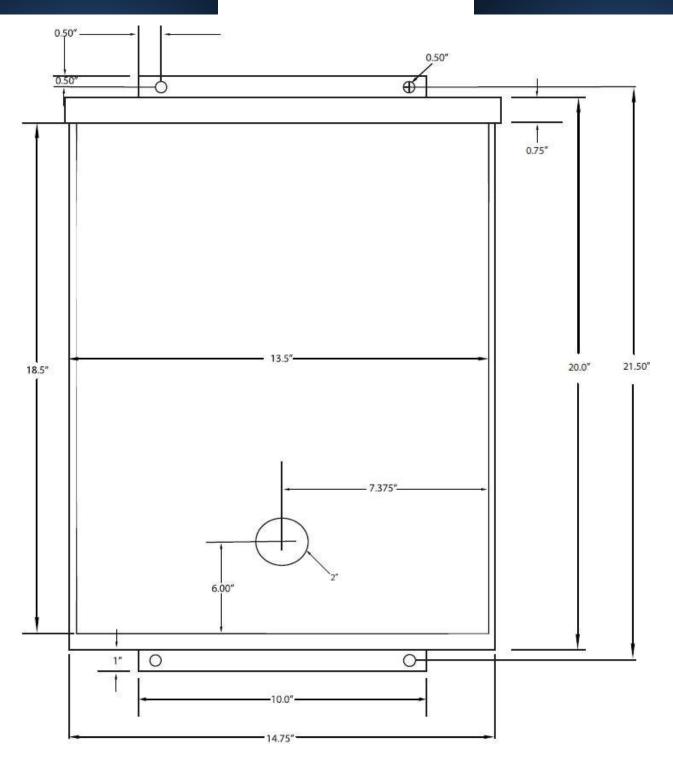

# Small Box

\*\*Drawings do not designate fuse size, wiring, NEMA box type, distribution block information, disconnect switch size, ampacity, and surge arrester specification