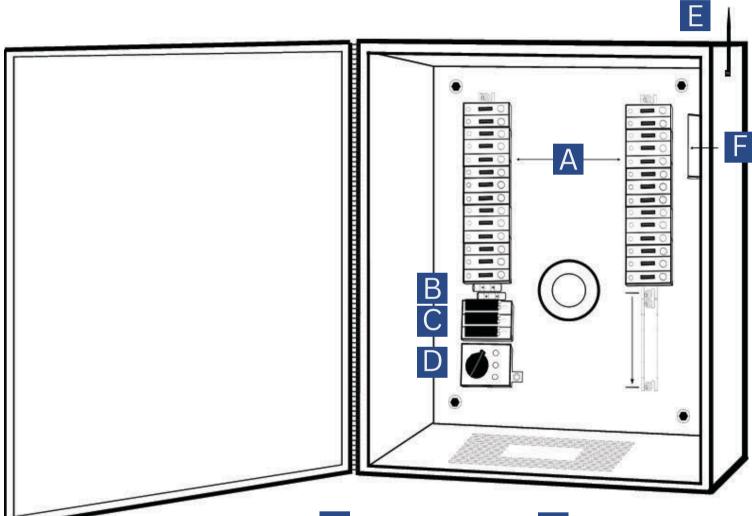

#### Fuse Box

Drawings do not designate fuse size, wiring, NEMA Box Type, distribution block information, disconnect switch size, ampacity, and surge arrester specification

Drawing depicts a typical Fuse Box (Control Enclosure)

A customized Fuse Box will be Designed for any Specific Required Application A Fuses

B Ground Block

C Distribution Block

D Disconnect Switch

E Wireless Antenna

Wireless Relay
Dimming-On/Off

\* Alternate Control Option \*
Simple On/Off No Dimming
Allows Digital Contactor (AirMesh Hub by Synapse)
the Ability to Remotely Turn Lights On/Off. This Option
DOES NOT allow Dimming Capability