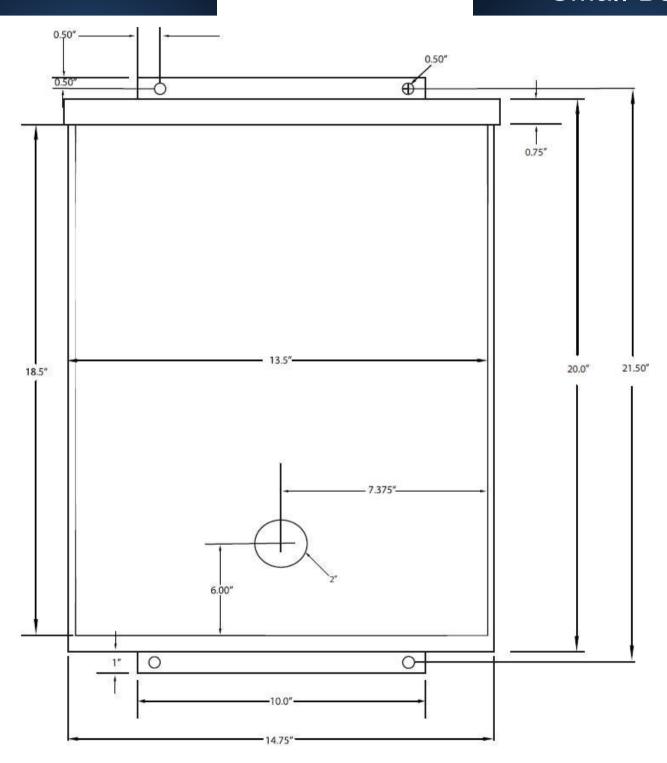

### Small Box

\*\*Drawings do not designate fuse size, wiring, NEMA box type, distribution block information, disconnect switch size, ampacity, and surge arrester specification