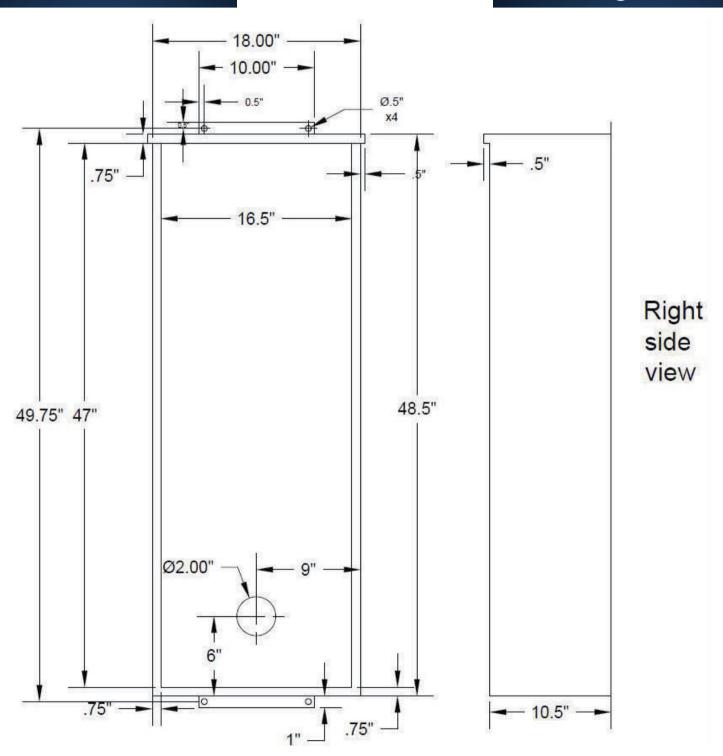

## Large Box

\*\*Drawings do not designate fuse size, wiring, NEMA box type, distribution block information, disconnect switch size, ampacity, and surge arrester specification