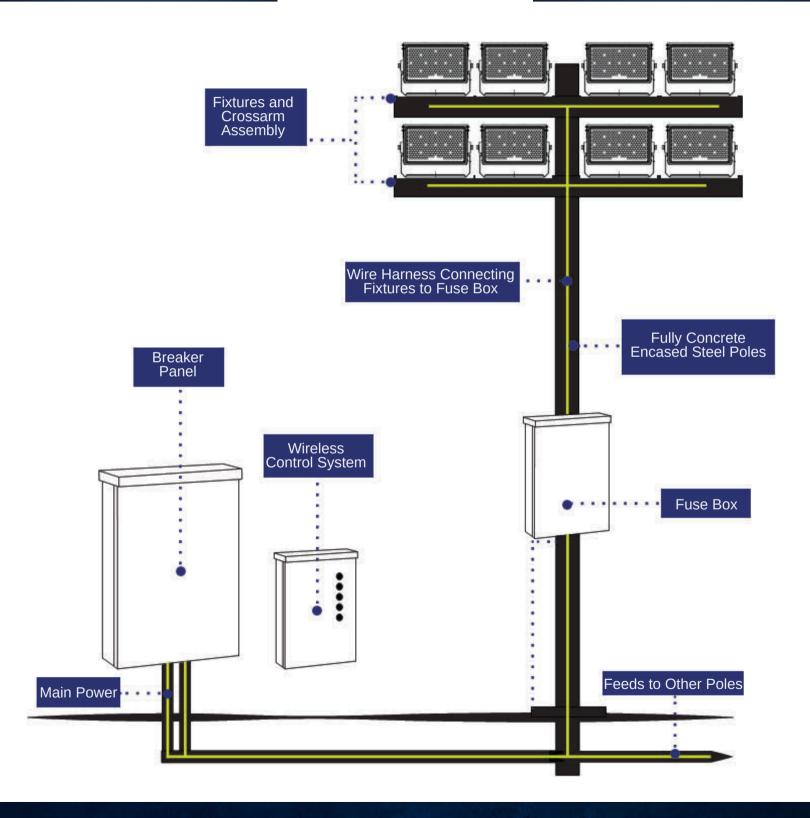

#### 800 Watt

# System Drawing

#### Fuse Box

Drawings do not designate fuse size, wiring, NEMA Box Type, distribution block information, disconnect switch size, ampacity, and surge arrester specification

Drawing depicts a typical Fuse Box (Control Enclosure)

A customized Fuse Box will be Designed for any Specific Required Application A Fuses

B Ground Block

C Distribution Block

D Disconnect Switch

E Wireless Antenna

Wireless Relay
Dimming-On/Off

\* Alternate Control Option \*
Simple On/Off No Dimming
Allows Digital Contactor (AirMesh Hub by Synapse)
the Ability to Remotely Turn Lights On/Off. This Option
DOES NOT allow Dimming Capability